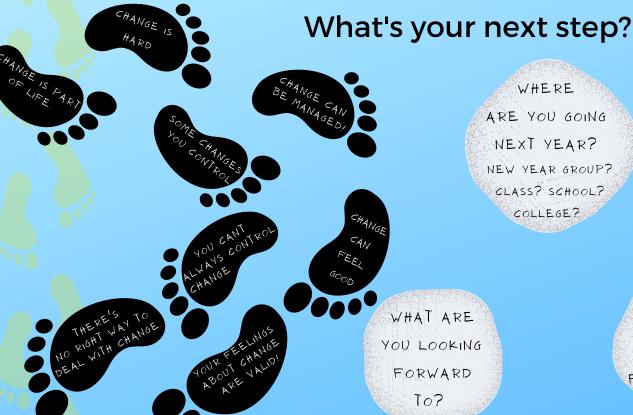

## CHANGE - EMBRACE IT!

ARE YOU GOING NEXT YEAR? NEW YEAR GROUP? CLASS? SCHOOL? COLLEGE?

WHAT ARE YOU LOOKING FORWARD To?

WHAT ARE YOU NOT LOOKING FORWARD TO?

Who's in your