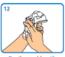

## Hand-washing technique with soap and water

 $\checkmark$ 

 $\stackrel{\wedge}{\sim}$ 

 $\stackrel{\wedge}{\swarrow}$ 

 $\stackrel{\wedge}{\swarrow}$ 

**☆** 

 $\stackrel{\wedge}{\sim}$ 

 $\stackrel{\wedge}{\sim}$ 