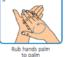

## Hand-washing technique with soap and water

 $\checkmark$ 

 $\stackrel{\wedge}{\sim}$ 

 $\stackrel{\wedge}{\swarrow}$ 

 $\stackrel{\wedge}{\swarrow}$ 

**☆** 

 $\stackrel{\wedge}{\sim}$ 

 $\stackrel{\wedge}{\sim}$ 