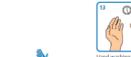

## Hand-washing technique with soap and water

 $\checkmark$ 

 $\stackrel{\wedge}{\sim}$ 

 $\stackrel{\wedge}{\swarrow}$ 

 $\stackrel{\wedge}{\swarrow}$ 

**☆** 

 $\stackrel{\wedge}{\sim}$ 

 $\stackrel{\wedge}{\sim}$ 