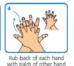

## Hand-washing technique with soap and water

 $\checkmark$ 

 $\stackrel{\wedge}{\sim}$ 

 $\stackrel{\wedge}{\swarrow}$ 

 $\stackrel{\wedge}{\swarrow}$ 

**☆** 

 $\stackrel{\wedge}{\sim}$ 

 $\stackrel{\wedge}{\sim}$ 