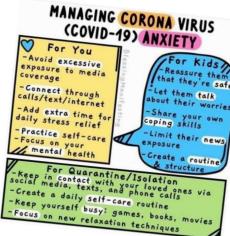

The following websites have some good info pages about how to manage worries and anxieties around Coronavirus:

www.youngminds.org.uk www.childline.org.uk

NHS