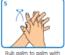

## Hand-washing technique with soap and water

 $\checkmark$ 

 $\stackrel{\wedge}{\sim}$ 

 $\stackrel{\wedge}{\swarrow}$ 

 $\stackrel{\wedge}{\swarrow}$ 

**☆** 

 $\stackrel{\wedge}{\sim}$ 

 $\stackrel{\wedge}{\sim}$ 