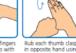

## Hand-washing technique with soap and water

 $\checkmark$ 

 $\stackrel{\wedge}{\sim}$ 

 $\stackrel{\wedge}{\swarrow}$ 

 $\stackrel{\wedge}{\swarrow}$ 

**☆** 

 $\stackrel{\wedge}{\sim}$ 

 $\stackrel{\wedge}{\sim}$ 