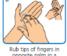

## Hand-washing technique with soap and water

 $\checkmark$ 

 $\stackrel{\wedge}{\sim}$ 

 $\stackrel{\wedge}{\swarrow}$ 

 $\stackrel{\wedge}{\swarrow}$ 

**☆** 

 $\stackrel{\wedge}{\sim}$ 

 $\stackrel{\wedge}{\sim}$ 