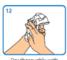

## Hand-washing technique with soap and water

 $\checkmark$ 

 $\stackrel{\wedge}{\sim}$ 

 $\stackrel{\wedge}{\swarrow}$ 

 $\stackrel{\wedge}{\swarrow}$ 

**☆** 

 $\stackrel{\wedge}{\sim}$ 

 $\stackrel{\wedge}{\sim}$ 