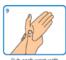

## Hand-washing technique with soap and water

 $\checkmark$ 

 $\stackrel{\wedge}{\sim}$ 

 $\stackrel{\wedge}{\swarrow}$ 

 $\stackrel{\wedge}{\swarrow}$ 

**☆** 

 $\stackrel{\wedge}{\sim}$ 

 $\stackrel{\wedge}{\sim}$ 