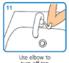

## Hand-washing technique with soap and water

 $\checkmark$ 

 $\stackrel{\wedge}{\sim}$ 

 $\stackrel{\wedge}{\swarrow}$ 

 $\stackrel{\wedge}{\swarrow}$ 

**☆** 

 $\stackrel{\wedge}{\sim}$ 

 $\stackrel{\wedge}{\sim}$ 